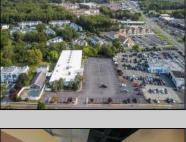

## **COMMENTS**

PRICE REDUCED - Former Tilton Fitness Building for sale or lease. Tremendous location, close to major roads, commercial businesses, residential housing and apartments. Building is apprx 30,000 sq ft, has 2 floors and 2 swimming pools, one in door and one out. PO zone allows a wide range of office uses or open another gym. Hardly any properties in the area have the option with 2 pools. Property has 143 parking spaces CAFRA jurisdiction.