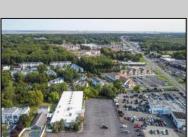

## **COMMENTS**

PRICE REDUCED - Former Tilton Fitness Building for sale or lease. Tremendous location, close to major roads, commercial businesses, residential housing and apartments. Building is apprx 30,000 sq ft, has 2 floors and 2 swimming pools, one in door and one out. PO zone allows a wide range of office uses or open another gym. Hardly any properties in the area have the option with 2 pools. Property has 143 parking spaces CAFRA jurisdiction.