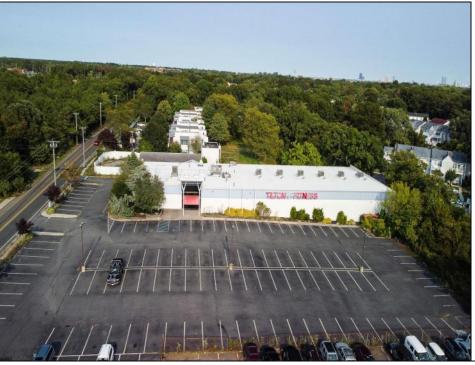

## **COMMENTS**

PRICE REDUCED - Former Tilton Fitness Building for sale or lease. Tremendous location, close to major roads, commercial businesses, residential housing and apartments. Building is apprx 30,000 sq ft, has 2 floors and 2 swimming pools, one in door and one out. PO zone allows a wide range of office uses or open another gym. Hardly any properties in the area have the option with 2 pools. Property has 143 parking spaces CAFRA jurisdiction. PROPERTY DETAILS

| FROFERIT DETAILS       |                                                  |                                                                  |                                                            |
|------------------------|--------------------------------------------------|------------------------------------------------------------------|------------------------------------------------------------|
| Exterior<br>Masonry    | ParkingGarage<br>11 or More Spaces<br>Off Street | InteriorFeatures<br>Fire Sprinkler System<br>Restroom<br>Storage | Basement<br>6 Ft. or More Head<br>Room<br>Finished<br>Full |
| Heating<br>Gas-Natural | Cooling<br>Central                               | Water<br>Public                                                  | Sewer<br>Public Sewer                                      |