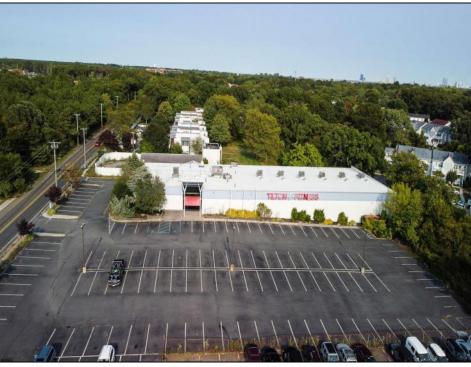

## **COMMENTS**

PRICE REDUCED - Former Tilton Fitness Building for sale or lease. Tremendous location, close to major roads, commercial businesses, residential housing and apartments. Building is apprx 30,000 sq ft, has 2 floors and 2 swimming pools, one in door and one out. PO zone allows a wide range of office uses or open another gym. Hardly any properties in the area have the option with 2 pools. Property has 143 parking spaces CAFRA jurisdiction.