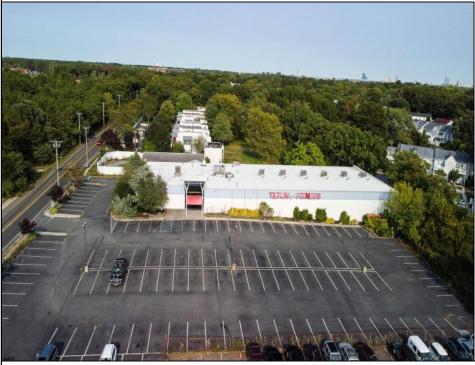

## **COMMENTS**

PRICE REDUCED - Former Tilton Fitness Building for sale or lease. Tremendous location, close to major roads, commercial businesses, residential housing and apartments. Building is apprx 30,000 sq ft, has 2 floors and 2 swimming pools, one in door and one out. PO zone allows a wide range of office uses or open another gym. Hardly any properties in the area have the option with 2 pools. Property has 143 parking spaces CAFRA jurisdiction.