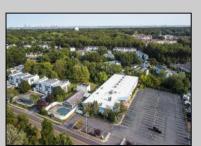

## **COMMENTS**

PRICE REDUCED - Former Tilton Fitness Building for sale or lease. Tremendous location, close to major roads, commercial businesses, residential housing and apartments. Building is apprx 30,000 sq ft, has 2 floors and 2 swimming pools, one in door and one out. PO zone allows a wide range of office uses or open another gym. Hardly any properties in the area have the option with 2 pools. Property has 143 parking spaces CAFRA jurisdiction.