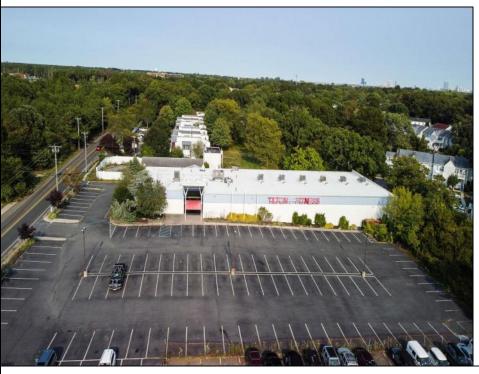

## **COMMENTS**

PRICE REDUCED - Former Tilton Fitness Building for sale or lease. Tremendous location, close to major roads, commercial businesses, residential housing and apartments. Building is apprx 30,000 sq ft, has 2 floors and 2 swimming pools, one in door and one out. PO zone allows a wide range of office uses or open another gym. Hardly any properties in the area have the option with 2 pools. Property has 143 parking spaces CAFRA jurisdiction.

| PROPERTY DETAILS    |                                                  |                                                                  |                                                            |
|---------------------|--------------------------------------------------|------------------------------------------------------------------|------------------------------------------------------------|
| Exterior<br>Masonry | ParkingGarage<br>11 or More Spaces<br>Off Street | InteriorFeatures<br>Fire Sprinkler System<br>Restroom<br>Storage | Basement<br>6 Ft. or More Head<br>Room<br>Finished<br>Full |