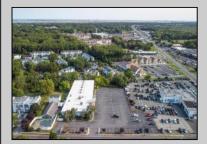

## **COMMENTS**

PRICE REDUCED - Former Tilton Fitness Building for sale or lease. Tremendous location, close to major roads, commercial businesses, residential housing and apartments. Building is apprx 30,000 sq ft, has 2 floors and 2 swimming pools, one in door and one out. PO zone allows a wide range of office uses or open another gym. Hardly any properties in the area have the option with 2 pools. Property has 143 parking spaces CAFRA jurisdiction.