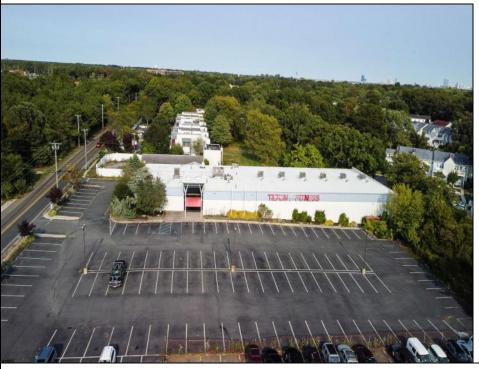

## **COMMENTS**

PRICE REDUCED - Former Tilton Fitness Building for sale or lease. Tremendous location, close to major roads, commercial businesses, residential housing and apartments. Building is apprx 30,000 sq ft, has 2 floors and 2 swimming pools, one in door and one out. PO zone allows a wide range of office uses or open another gym. Hardly any properties in the area have the option with 2 pools. Property has 143 parking spaces CAFRA jurisdiction.