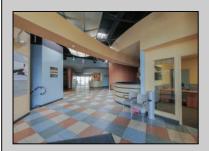

## **COMMENTS**

PRICE REDUCED - Former Tilton Fitness Building for sale or lease. Tremendous location, close to major roads, commercial businesses, residential housing and apartments. Building is apprx 30,000 sq ft, has 2 floors and 2 swimming pools, one in door and one out. PO zone allows a wide range of office uses or open another gym. Hardly any properties in the area have the option with 2 pools. Property has 143 parking spaces CAFRA jurisdiction.

| PROPERTY DETAILS    |                                                  |                                                                  |                                                            |
|---------------------|--------------------------------------------------|------------------------------------------------------------------|------------------------------------------------------------|
| Exterior<br>Masonry | ParkingGarage<br>11 or More Spaces<br>Off Street | InteriorFeatures<br>Fire Sprinkler System<br>Restroom<br>Storage | Basement<br>6 Ft. or More Head<br>Room<br>Finished<br>Full |
| Heating             | Cooling                                          | Water                                                            | Sewer                                                      |