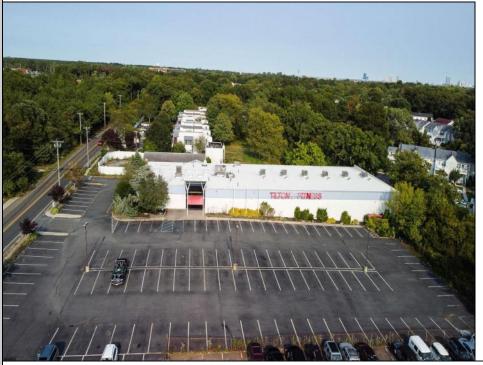

## **COMMENTS**

PRICE REDUCED - Former Tilton Fitness Building for sale or lease. Tremendous location, close to major roads, commercial businesses, residential housing and apartments. Building is apprx 30,000 sq ft, has 2 floors and 2 swimming pools, one in door and one out. PO zone allows a wide range of office uses or open another gym. Hardly any properties in the area have the option with 2 pools. Property has 143 parking spaces CAFRA jurisdiction.