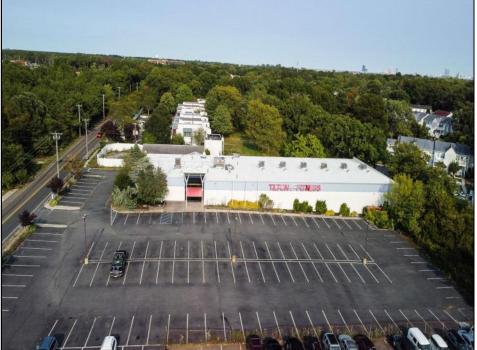

## COMMENTS

PRICE REDUCED - Former Tilton Fitness Building for sale or lease. Tremendous location, close to major roads, commercial businesses, residential housing and apartments. Building is apprx 30,000 sq ft, has 2 floors and 2 swimming pools, one in door and one out. PO zone allows a wide range of office uses or open another gym. Hardly any properties in the area have the option with 2 pools. Property has 143 parking spaces CAFRA jurisdiction.