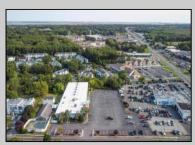

## COMMENTS

PRICE REDUCED - Former Tilton Fitness Building for sale or lease. Tremendous location, close to major roads, commercial businesses, residential housing and apartments. Building is apprx 30,000 sq ft, has 2 floors and 2 swimming pools, one in door and one out. PO zone allows a wide range of office uses or open another gym. Hardly any properties in the area have the option with 2 pools. Property has 143 parking spaces CAFRA jurisdiction.