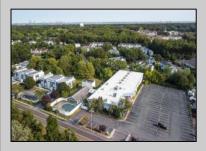

## COMMENTS

PRICE REDUCED - Former Tilton Fitness Building for sale or lease. Tremendous location, close to major roads, commercial businesses, residential housing and apartments. Building is apprx 30,000 sq ft, has 2 floors and 2 swimming pools, one in door and one out. PO zone allows a wide range of office uses or open another gym. Hardly any properties in the area have the option with 2 pools. Property has 143 parking spaces CAFRA jurisdiction.