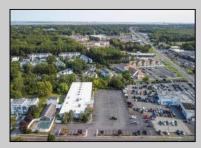

## COMMENTS

PRICE REDUCED - Former Tilton Fitness Building for sale or lease. Tremendous location, close to major roads, commercial businesses, residential housing and apartments. Building is apprx 30,000 sq ft, has 2 floors and 2 swimming pools, one in door and one out. PO zone allows a wide range of office uses or open another gym. Hardly any properties in the area have the option with 2 pools. Property has 143 parking spaces CAFRA jurisdiction.