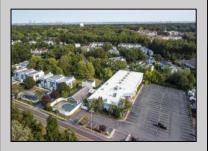

## COMMENTS

PRICE REDUCED - Former Tilton Fitness Building for sale or lease. Tremendous location, close to major roads, commercial businesses, residential housing and apartments. Building is apprx 30,000 sq ft, has 2 floors and 2 swimming pools, one in door and one out. PO zone allows a wide range of office uses or open another gym. Hardly any properties in the area have the option with 2 pools. Property has 143 parking spaces CAFRA jurisdiction.