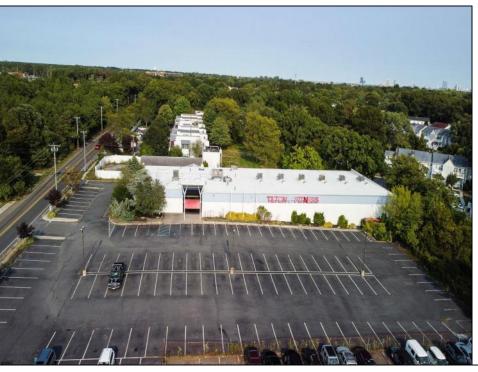

## COMMENTS

PRICE REDUCED - Former Tilton Fitness Building for sale or lease. Tremendous location, close to major roads, commercial businesses, residential housing and apartments. Building is apprx 30,000 sq ft, has 2 floors and 2 swimming pools, one in door and one out. PO zone allows a wide range of office uses or open another gym. Hardly any properties in the area have the option with 2 pools. Property has 143 parking spaces CAFRA jurisdiction.