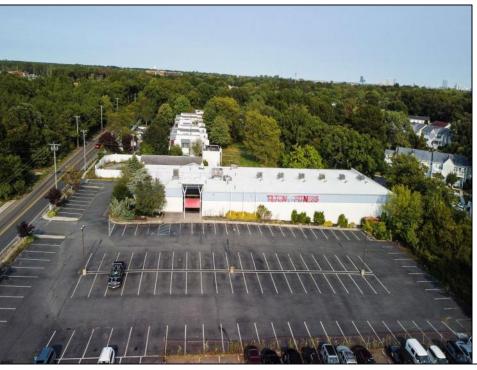

## **COMMENTS**

PRICE REDUCED - Former Tilton Fitness Building for sale or lease. Tremendous location, close to major roads, commercial businesses, residential housing and apartments. Building is apprx 30,000 sq ft, has 2 floors and 2 swimming pools, one in door and one out. PO zone allows a wide range of office uses or open another gym. Hardly any properties in the area have the option with 2 pools. Property has 143 parking spaces CAFRA jurisdiction.