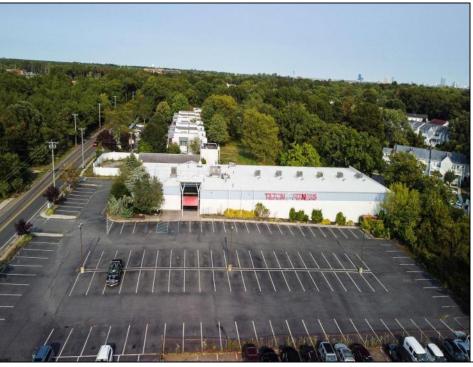

## **COMMENTS**

PRICE REDUCED - Former Tilton Fitness Building for sale or lease. Tremendous location, close to major roads, commercial businesses, residential housing and apartments. Building is apprx 30,000 sq ft, has 2 floors and 2 swimming pools, one in door and one out. PO zone allows a wide range of office uses or open another gym. Hardly any properties in the area have the option with 2 pools. Property has 143 parking spaces CAFRA jurisdiction.