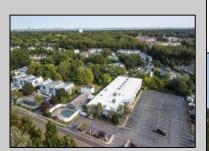

## **COMMENTS**

PRICE REDUCED - Former Tilton Fitness Building for sale or lease. Tremendous location, close to major roads, commercial businesses, residential housing and apartments. Building is apprx 30,000 sq ft, has 2 floors and 2 swimming pools, one in door and one out. PO zone allows a wide range of office uses or open another gym. Hardly any properties in the area have the option with 2 pools. Property has 143 parking spaces CAFRA jurisdiction.