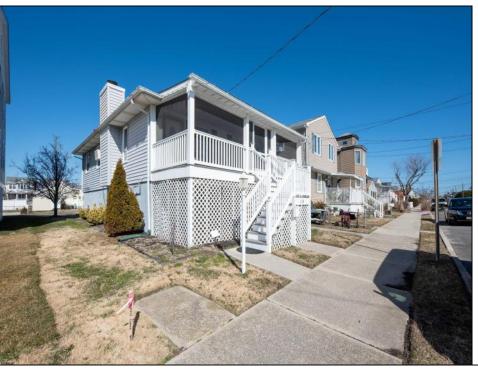

## COMMENTS

Northend raised 3-bedroom, 1-bath cottage is a true gem. Situated on an expansive 40 x 115 lot. Single-Family Home features an inviting open floor plan, seamlessly connecting the living, dining, and eat -in kitchen areas. Ample storage space underneath the home. Alley access leads to the off-street parking area. Come and relax on the screened/ covered front porch.

|                    | PROPERTY DETAILS                      |                       |                                      |
|--------------------|---------------------------------------|-----------------------|--------------------------------------|
| Exterior<br>Vinyl  | OutsideFeatures<br>Porch<br>Sidewalks | ParkingGarage<br>None | Heating<br>Forced Air<br>Gas-Natural |
| Cooling<br>Central | Water<br>Public                       | Sewer<br>Public Sewer |                                      |