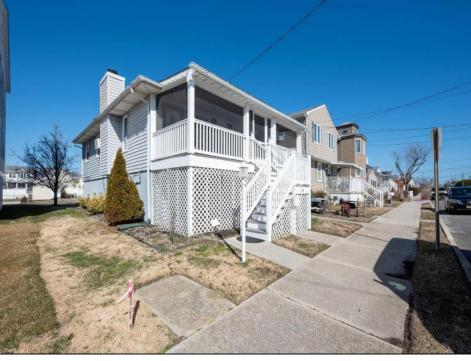

## COMMENTS

Northend raised 3-bedroom, 1-bath cottage is a true gem. Situated on an expansive 40 x 115 lot. Single-Family Home features an inviting open floor plan, seamlessly connecting the living, dining, and eat -in kitchen areas. Ample storage space underneath the home. Alley access leads to the off-street parking area. Come and relax on the screened/ covered front porch. **PROPERTY DETAILS** 

None

| Exterior<br>Vinyl  |
|--------------------|
| Cooling<br>Central |

236 Haven

Ocean City, NJ 08226

OutsideFeatures Porch Sidewalks Water

Public

Sewer Public Sewer

ParkingGarage