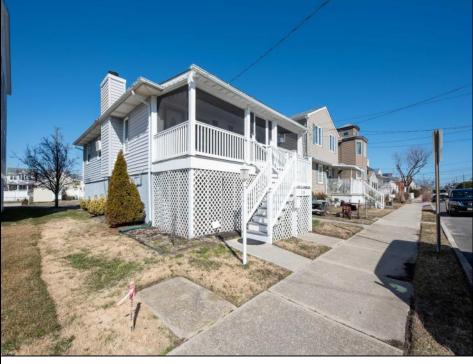

## COMMENTS

Northend raised 3-bedroom, 1-bath cottage is a true gem. Situated on an expansive 40 x 115 lot. Single-Family Home features an inviting open floor plan, seamlessly connecting the living, dining, and eat -in kitchen areas. Ample storage space underneath the home. Alley access leads to the off-street parking area. Come and relax on the screened/ covered front porch. **PROPERTY DETAILS** 

None

| Exterior<br>Vinyl  |  |
|--------------------|--|
| Cooling<br>Central |  |

OutsideFeatures Porch Sidewalks Water

Public

Sewer

Public Sewer

ParkingGarage

Heating Forced Air Gas-Natural