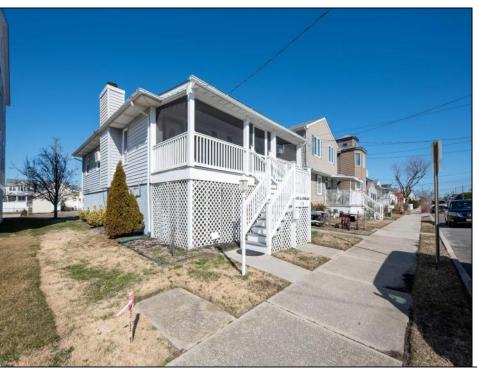

## COMMENTS

Northend raised 3-bedroom, 1-bath cottage is a true gem. Situated on an expansive 40 x 115 lot. Single-Family Home features an inviting open floor plan, seamlessly connecting the living, dining, and eat -in kitchen areas. Ample storage space underneath the home. Alley access leads to the off-street parking area. Come and relax on the screened/ covered front porch.