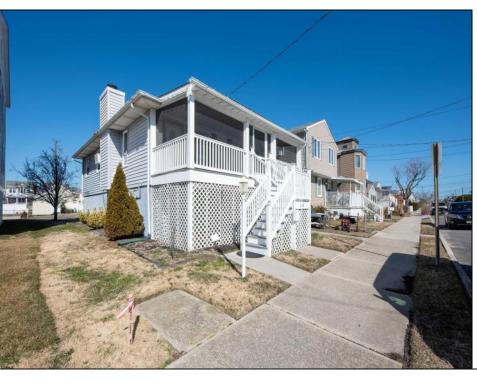

## COMMENTS

Northend raised 3-bedroom, 1-bath cottage is a true gem. Situated on an expansive 40 x 115 lot. Single-Family Home features an inviting open floor plan, seamlessly connecting the living, dining, and eat -in kitchen areas. Ample storage space underneath the home. Alley access leads to the off-street parking area. Come and relax on the screened/ covered front porch.