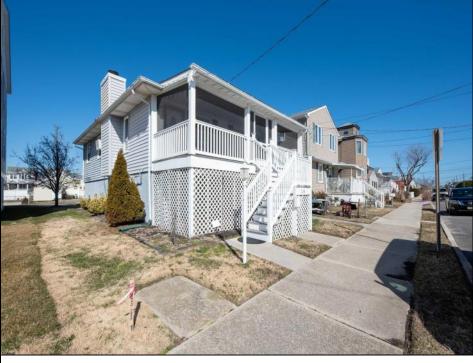

## COMMENTS

Northend raised 3-bedroom, 1-bath cottage is a true gem. Situated on an expansive 40 x 115 lot. Single-Family Home features an inviting open floor plan, seamlessly connecting the living, dining, and eat -in kitchen areas. Ample storage space underneath the home. Alley access leads to the off-street parking area. Come and relax on the screened/ covered front porch. **PROPERTY DETAILS** 

None

| Exterior<br>Vinyl  |
|--------------------|
| Cooling<br>Central |

236 Haven

Ocean City, NJ 08226

OutsideFeatures Porch Sidewalks Water

Public

Sewer Public Sewer

ParkingGarage