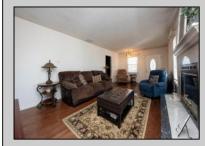

## COMMENTS

Northend raised 3-bedroom, 1-bath cottage is a true gem. Situated on an expansive 40 x 115 lot. Single-Family Home features an inviting open floor plan, seamlessly connecting the living, dining, and eat -in kitchen areas. Ample storage space underneath the home. Alley access leads to the off-street parking area. Come and relax on the screened/ covered front porch. **PROPERTY DETAILS** 