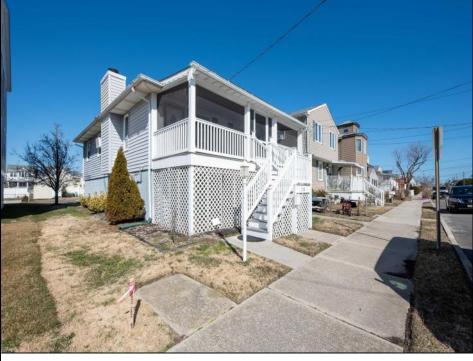

## COMMENTS

Northend raised 3-bedroom, 1-bath cottage is a true gem. Situated on an expansive 40 x 115 lot. Single-Family Home features an inviting open floor plan, seamlessly connecting the living, dining, and eat -in kitchen areas. Ample storage space underneath the home. Alley access leads to the off-street parking area. Come and relax on the screened/ covered front porch. **PROPERTY DETAILS** 

None

| Exterior<br>Vinyl  |
|--------------------|
| Cooling<br>Central |

236 Haven

Ocean City, NJ 08226

OutsideFeatures Porch Sidewalks Water

Public

Sewer Public Sewer

ParkingGarage