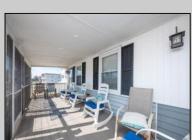

## COMMENTS

Northend raised 3-bedroom, 1-bath cottage is a true gem. Situated on an expansive 40 x 115 lot. Single-Family Home features an inviting open floor plan, seamlessly connecting the living, dining, and eat -in kitchen areas. Ample storage space underneath the home. Alley access leads to the off-street parking area. Come and relax on the screened/ covered front porch.