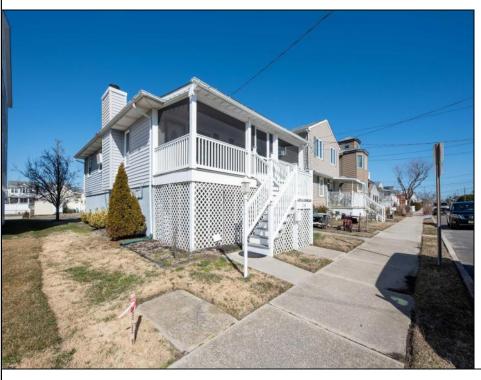

## COMMENTS

Northend raised 3-bedroom, 1-bath cottage is a true gem. Situated on an expansive 40 x 115 lot. Single-Family Home features an inviting open floor plan, seamlessly connecting the living, dining, and eat -in kitchen areas. Ample storage space underneath the home. Alley access leads to the off-street parking area. Come and relax on the screened/ covered front porch.

|                    | PROPERTY DETAILS                      |                       |                                      |
|--------------------|---------------------------------------|-----------------------|--------------------------------------|
| Exterior<br>Vinyl  | OutsideFeatures<br>Porch<br>Sidewalks | ParkingGarage<br>None | Heating<br>Forced Air<br>Gas-Natural |
| Cooling<br>Central | Water<br>Public                       | Sewer<br>Public Sewer |                                      |