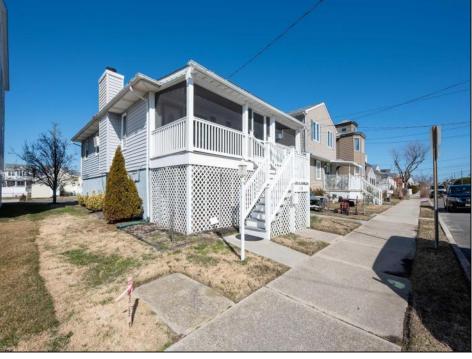

## COMMENTS

Northend raised 3-bedroom, 1-bath cottage is a true gem. Situated on an expansive 40 x 115 lot. Single-Family Home features an inviting open floor plan, seamlessly connecting the living, dining, and eat -in kitchen areas. Ample storage space underneath the home. Alley access leads to the off-street parking area. Come and relax on the screened/ covered front porch. **PROPERTY DETAILS** 

None

| Exterior<br>Vinyl  |
|--------------------|
| Cooling<br>Central |

236 Haven

Ocean City, NJ 08226

OutsideFeatures Porch Sidewalks Water

Public

Sewer Public Sewer

ParkingGarage