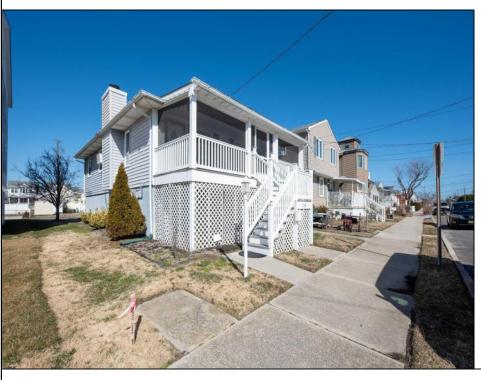

## COMMENTS

Northend raised 3-bedroom, 1-bath cottage is a true gem. Situated on an expansive 40 x 115 lot. Single-Family Home features an inviting open floor plan, seamlessly connecting the living, dining, and eat -in kitchen areas. Ample storage space underneath the home. Alley access leads to the off-street parking area. Come and relax on the screened/ covered front porch.