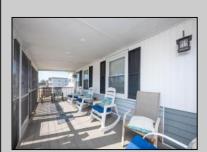

## COMMENTS

Northend raised 3-bedroom, 1-bath cottage is a true gem. Situated on an expansive 40 x 115 lot. Single-Family Home features an inviting open floor plan, seamlessly connecting the living, dining, and eat -in kitchen areas. Ample storage space underneath the home. Alley access leads to the off-street parking area. Come and relax on the screened/ covered front porch.