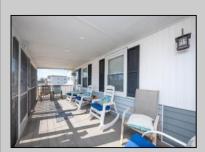

## COMMENTS

Northend raised 3-bedroom, 1-bath cottage is a true gem. Situated on an expansive 40 x 115 lot. Single-Family Home features an inviting open floor plan, seamlessly connecting the living, dining, and eat -in kitchen areas. Ample storage space underneath the home. Alley access leads to the off-street parking area. Come and relax on the screened/ covered front porch.

|                    | PROPERTY DETAILS                      |                       |                                      |
|--------------------|---------------------------------------|-----------------------|--------------------------------------|
| Exterior<br>Vinyl  | OutsideFeatures<br>Porch<br>Sidewalks | ParkingGarage<br>None | Heating<br>Forced Air<br>Gas-Natural |
| Cooling<br>Central | Water<br>Public                       | Sewer<br>Public Sewer |                                      |