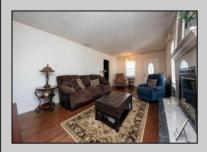

## COMMENTS

Northend raised 3-bedroom, 1-bath cottage is a true gem. Situated on an expansive 40 x 115 lot. Single-Family Home features an inviting open floor plan, seamlessly connecting the living, dining, and eat -in kitchen areas. Ample storage space underneath the home. Alley access leads to the off-street parking area. Come and relax on the screened/ covered front porch.