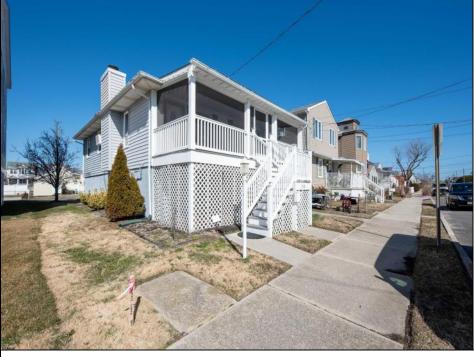

## COMMENTS

Northend raised 3-bedroom, 1-bath cottage is a true gem. Situated on an expansive 40 x 115 lot. Single-Family Home features an inviting open floor plan, seamlessly connecting the living, dining, and eat -in kitchen areas. Ample storage space underneath the home. Alley access leads to the off-street parking area. Come and relax on the screened/ covered front porch. **PROPERTY DETAILS** 

None

| Exterior<br>Vinyl  |
|--------------------|
| Cooling<br>Central |

236 Haven

Ocean City, NJ 08226

OutsideFeatures Porch Sidewalks Water

Public

Sewer Public Sewer

ParkingGarage