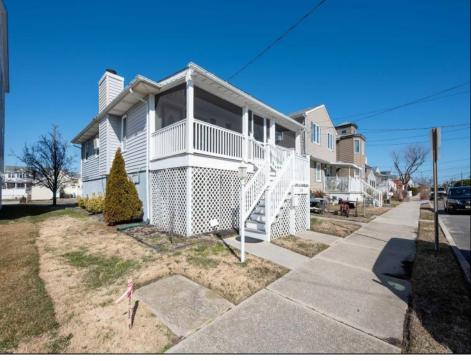

## COMMENTS

Northend raised 3-bedroom, 1-bath cottage is a true gem. Situated on an expansive 40 x 115 lot. Single-Family Home features an inviting open floor plan, seamlessly connecting the living, dining, and eat -in kitchen areas. Ample storage space underneath the home. Alley access leads to the off-street parking area. Come and relax on the screened/ covered front porch. **PROPERTY DETAILS** 

None

| Exterior<br>Vinyl  |  |
|--------------------|--|
| Cooling<br>Central |  |

236 Haven

Ocean City, NJ 08226

OutsideFeatures Porch Sidewalks Water

Public

Sewer Public Sewer

ParkingGarage