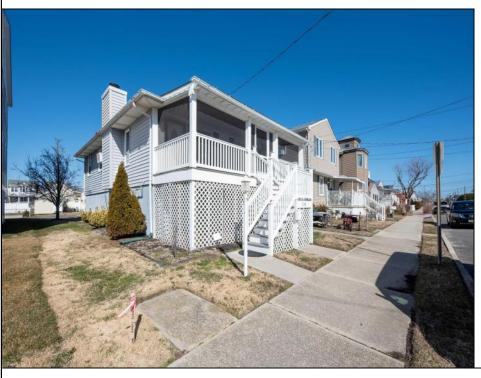

## COMMENTS

Northend raised 3-bedroom, 1-bath cottage is a true gem. Situated on an expansive 40 x 115 lot. Single-Family Home features an inviting open floor plan, seamlessly connecting the living, dining, and eat -in kitchen areas. Ample storage space underneath the home. Alley access leads to the off-street parking area. Come and relax on the screened/ covered front porch.

|                    | PROPERTY DETAILS                      |                       |                                      |
|--------------------|---------------------------------------|-----------------------|--------------------------------------|
| Exterior<br>Vinyl  | OutsideFeatures<br>Porch<br>Sidewalks | ParkingGarage<br>None | Heating<br>Forced Air<br>Gas-Natural |
| Cooling<br>Central | Water<br>Public                       | Sewer<br>Public Sewer |                                      |