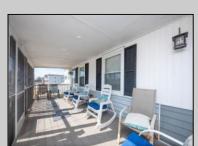

## COMMENTS

Northend raised 3-bedroom, 1-bath cottage is a true gem. Situated on an expansive 40 x 115 lot. Single-Family Home features an inviting open floor plan, seamlessly connecting the living, dining, and eat -in kitchen areas. Ample storage space underneath the home. Alley access leads to the off-street parking area. Come and relax on the screened/ covered front porch.