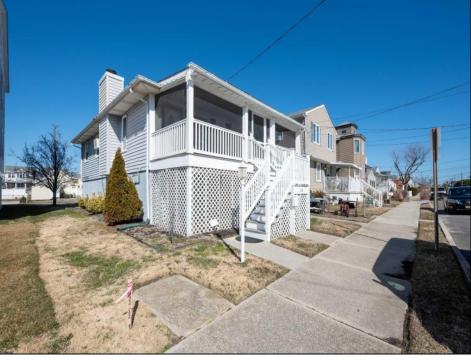

## COMMENTS

Northend raised 3-bedroom, 1-bath cottage is a true gem. Situated on an expansive 40 x 115 lot. Single-Family Home features an inviting open floor plan, seamlessly connecting the living, dining, and eat -in kitchen areas. Ample storage space underneath the home. Alley access leads to the off-street parking area. Come and relax on the screened/ covered front porch. **PROPERTY DETAILS** 

None

| Exterior<br>Vinyl  |  |
|--------------------|--|
| Cooling<br>Central |  |

236 Haven

Ocean City, NJ 08226

OutsideFeatures Porch Sidewalks Water

Public

Sewer Public Sewer

ParkingGarage