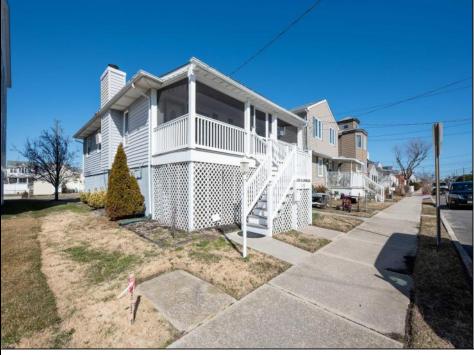

## COMMENTS

Northend raised 3-bedroom, 1-bath cottage is a true gem. Situated on an expansive 40 x 115 lot. Single-Family Home features an inviting open floor plan, seamlessly connecting the living, dining, and eat -in kitchen areas. Ample storage space underneath the home. Alley access leads to the off-street parking area. Come and relax on the screened/ covered front porch. **PROPERTY DETAILS** 

None

| Exterior           |
|--------------------|
| Vinyl              |
|                    |
| Cooling<br>Central |

236 Haven

Ocean City, NJ 08226

OutsideFeatures Porch Sidewalks Water

Public

Sewer Public Sewer