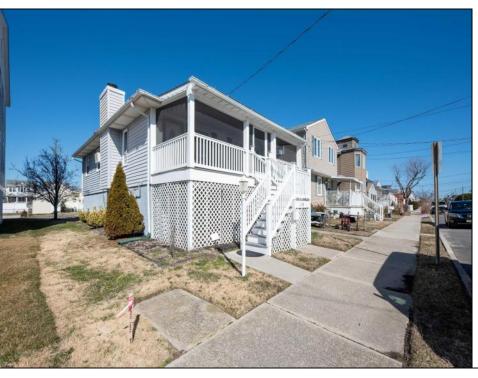

## COMMENTS

Northend raised 3-bedroom, 1-bath cottage is a true gem. Situated on an expansive 40 x 115 lot. Single-Family Home features an inviting open floor plan, seamlessly connecting the living, dining, and eat -in kitchen areas. Ample storage space underneath the home. Alley access leads to the off-street parking area. Come and relax on the screened/ covered front porch.