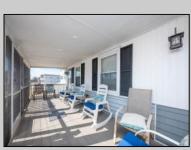

## COMMENTS

Northend raised 3-bedroom, 1-bath cottage is a true gem. Situated on an expansive 40 x 115 lot. Single-Family Home features an inviting open floor plan, seamlessly connecting the living, dining, and eat -in kitchen areas. Ample storage space underneath the home. Alley access leads to the off-street parking area. Come and relax on the screened/ covered front porch.