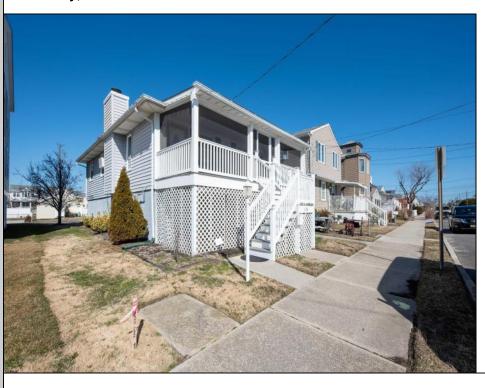

## COMMENTS

Northend raised 3-bedroom, 1-bath cottage is a true gem. Situated on an expansive 40 x 115 lot. Single-Family Home features an inviting open floor plan, seamlessly connecting the living, dining, and eat -in kitchen areas. Ample storage space underneath the home. Alley access leads to the off-street parking area. Come and relax on the screened/ covered front porch.