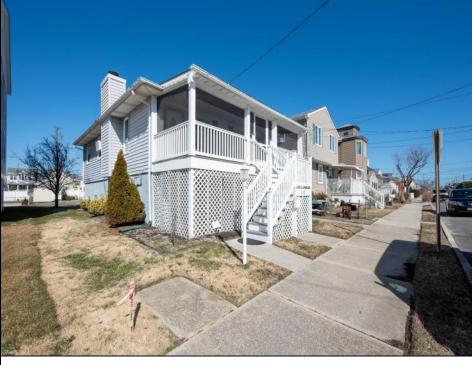

## COMMENTS

Northend raised 3-bedroom, 1-bath cottage is a true gem. Situated on an expansive 40 x 115 lot. Single-Family Home features an inviting open floor plan, seamlessly connecting the living, dining, and eat -in kitchen areas. Ample storage space underneath the home. Alley access leads to the off-street parking area. Come and relax on the screened/ covered front porch. **PROPERTY DETAILS** 

None

| Exterior | Outsid |
|----------|--------|
| Vinyl    | Porch  |
|          | Sidewa |
| Cooling  | Water  |
| Central  | Public |

OutsideFeatures Porch Sidewalks Water

Sewer Public Sewer

ParkingGarage