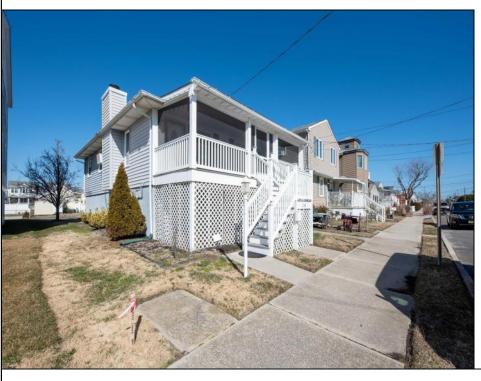

## COMMENTS

Northend raised 3-bedroom, 1-bath cottage is a true gem. Situated on an expansive 40 x 115 lot. Single-Family Home features an inviting open floor plan, seamlessly connecting the living, dining, and eat -in kitchen areas. Ample storage space underneath the home. Alley access leads to the off-street parking area. Come and relax on the screened/ covered front porch.