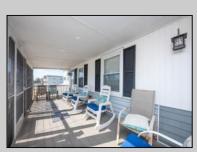

## COMMENTS

Northend raised 3-bedroom, 1-bath cottage is a true gem. Situated on an expansive 40 x 115 lot. Single-Family Home features an inviting open floor plan, seamlessly connecting the living, dining, and eat -in kitchen areas. Ample storage space underneath the home. Alley access leads to the off-street parking area. Come and relax on the screened/ covered front porch.