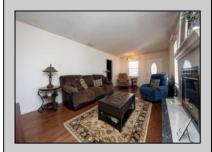

## COMMENTS

Northend raised 3-bedroom, 1-bath cottage is a true gem. Situated on an expansive 40 x 115 lot. Single-Family Home features an inviting open floor plan, seamlessly connecting the living, dining, and eat -in kitchen areas. Ample storage space underneath the home. Alley access leads to the off-street parking area. Come and relax on the screened/ covered front porch.