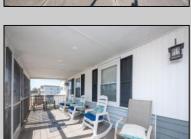

## COMMENTS

Northend raised 3-bedroom, 1-bath cottage is a true gem. Situated on an expansive 40 x 115 lot. Single-Family Home features an inviting open floor plan, seamlessly connecting the living, dining, and eat -in kitchen areas. Ample storage space underneath the home. Alley access leads to the off-street parking area. Come and relax on the screened/ covered front porch.