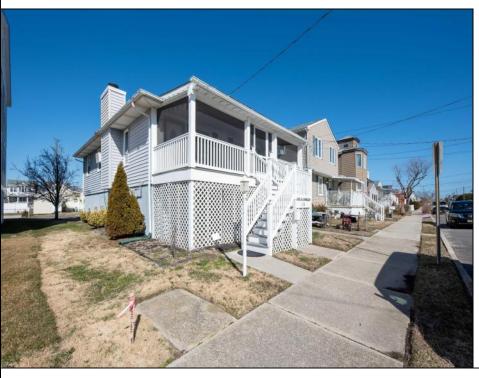

## COMMENTS

Northend raised 3-bedroom, 1-bath cottage is a true gem. Situated on an expansive 40 x 115 lot. Single-Family Home features an inviting open floor plan, seamlessly connecting the living, dining, and eat -in kitchen areas. Ample storage space underneath the home. Alley access leads to the off-street parking area. Come and relax on the screened/ covered front porch.