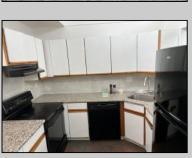

## **COMMENTS**

New renovated condo with 2 bedrooms , 2 baths, laminated floor, newer kitchen with granite top, 2 tile bathrooms, newer heating and air conditioning system. Extra large balcony. Convenient locations to gyms, shopping and restaurant. Great for investment or owner occupy! Selling in As Is condition, outside renovation will be starting soon!