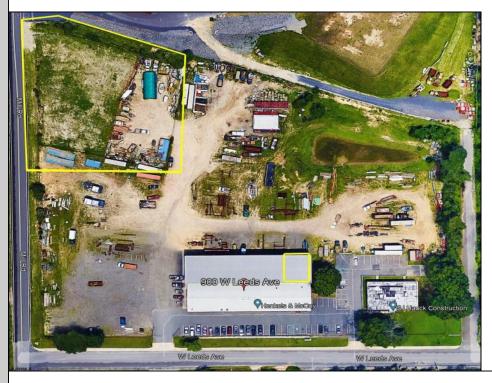

## COMMENTS

Prime Location for Atlantic County Services! This centrally located property offers a spacious 3,000 SF warehouse, along with two separate yard spaces, perfect for contractors or construction equipment storage. Conveniently situated near Atlantic City and major road networks, it provides easy access for businesses and clients alike. Lease rates: Yard #9 \$1500; Yard #10 \$1500; Warehouse \$2000/month. Gross + pro-rata utilities