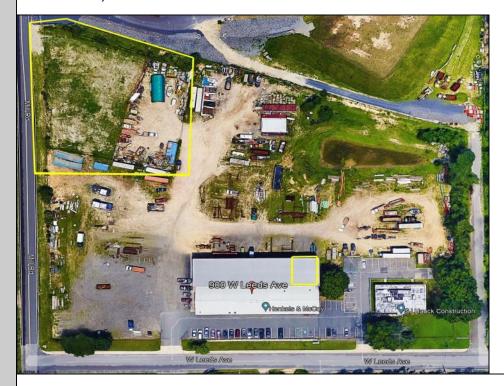

Berger Realty, Inc. 3160 Asbury Avenue Ocean City, NJ 08226 1-877-237-4371 / 609-399-0076 ☑ info@bergerrealty.com

900 Leeds avenue Pleasantville, NJ 08232

**Asking \$0.00** 

## **COMMENTS**

Prime Location for Atlantic County Services! This centrally located property offers a spacious 3,000 SF warehouse, along with two separate yard spaces, perfect for contractors or construction equipment storage. Conveniently situated near Atlantic City and major road networks, it provides easy access for businesses and clients alike. Lease rates: Yard #9 \$1500; Yard #10 \$1500; Warehouse \$2000/month. Gross + pro-rata utilities