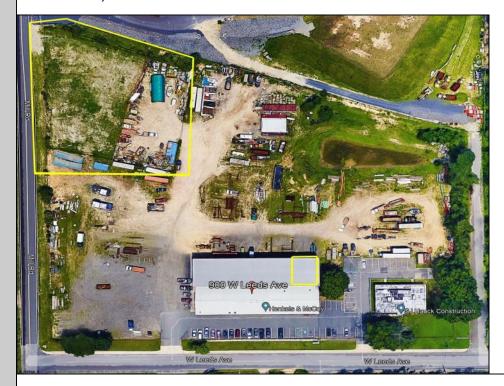

## **COMMENTS**

Prime Location for Atlantic County Services! This centrally located property offers a spacious 3,000 SF warehouse, along with two separate yard spaces, perfect for contractors or construction equipment storage. Conveniently situated near Atlantic City and major road networks, it provides easy access for businesses and clients alike. Lease rates: Yard #9 \$1500; Yard #10 \$1500; Warehouse \$2000/month. Gross + pro-rata utilities