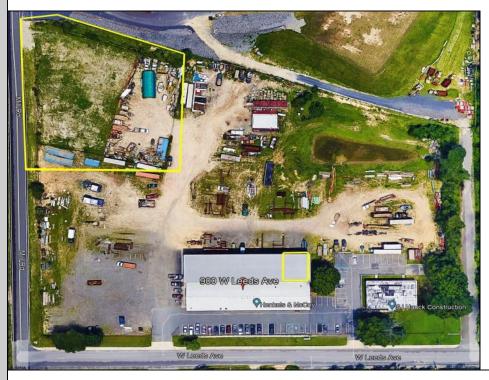

## COMMENTS

Prime Location for Atlantic County Services! This centrally located property offers a spacious 3,000 SF warehouse, along with two separate yard spaces, perfect for contractors or construction equipment storage. Conveniently situated near Atlantic City and major road networks, it provides easy access for businesses and clients alike. Lease rates: Yard #9 \$1500; Yard #10 \$1500; Warehouse \$2000/month. Gross + pro-rata utilities