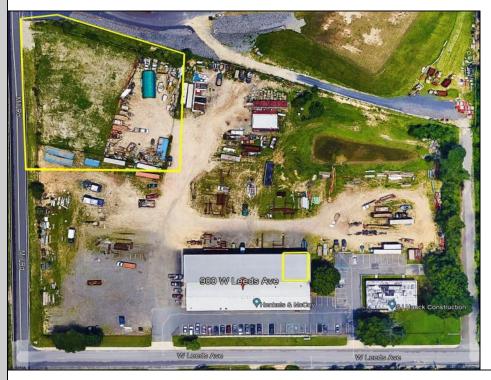

## COMMENTS

Prime Location for Atlantic County Services! This centrally located property offers a spacious 3,000 SF warehouse, along with two separate yard spaces, perfect for contractors or construction equipment storage. Conveniently situated near Atlantic City and major road networks, it provides easy access for businesses and clients alike. Lease rates: Yard #9 \$1500; Yard #10 \$1500; Warehouse \$2000/month. Gross + pro-rata utilities