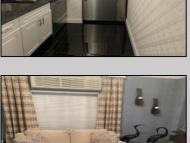

## **COMMENTS**

Come Live The Salt Life. The Historic Ritz sits proudly on the famous Atlantic City Boardwalk . Just steps to the beautiful beaches that stretch for miles. The Ritz offers full amenities for your enjoyment. These include heated indoor pool, 24 hr fully equipped gym, library , game room, Wi-Fi and several lounges. Unit 1409 has been fully remodeled. The all new kitchen has stainless steel appliance and granite counter tops, all new cabinets and marble tile floors. Both bathrooms have been fully remodeled as well.