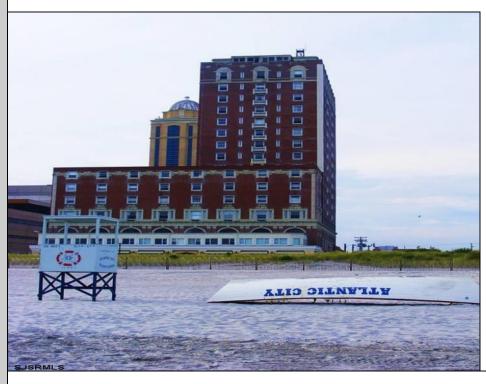

## **COMMENTS**

Come Live The Salt Life. The Historic Ritz sits proudly on the famous Atlantic City Boardwalk . Just steps to the beautiful beaches that stretch for miles. The Ritz offers full amenities for your enjoyment. These include heated indoor pool, 24 hr fully equipped gym, library , game room, Wi-Fi and several lounges. Unit 1409 has been fully remodeled. The all new kitchen has stainless steel appliance and granite counter tops, all new cabinets and marble tile floors. Both bathrooms have been fully remodeled as well.