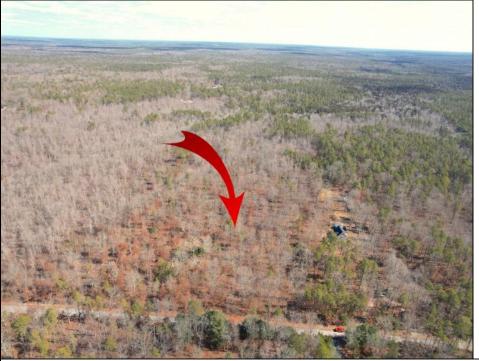

## **COMMENTS**

Have you ever found yourself on the wrong side of the road? That is exactly the situation here on Kavkaz Place! This 6+ acre parcel of land is located on a rural dead-end street in Buena Vista Twp... but wait - there\'s more. This parcel is situated on the eastern side of Kavkaz Place, in the \"FA1 Zoning\" which requires 30+ acres to build. A stone-throw away on the western side of Kavkaz Place, is the \"RDR1 Zoning,\" which only requires 3.2 acres to build. Talk about being on the wrong side of the road! Property would also be great for hunting and recreational purposes. If you are a buyer willing to engage the Township and attempt to seek a variance, the seller would be anxious to hear your offer as well!