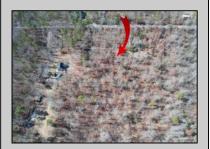

## **COMMENTS**

Have you ever found yourself on the wrong side of the road? That is exactly the situation here on Kavkaz Place! This 6+ acre parcel of land is located on a rural dead-end street in Buena Vista Twp... but wait - there\'s more. This parcel is situated on the eastern side of Kavkaz Place, in the \"FA1 Zoning\" which requires 30+ acres to build. A stone-throw away on the western side of Kavkaz Place, is the \"RDR1 Zoning,\" which only requires 3.2 acres to build. Talk about being on the wrong side of the road! Property would also be great for hunting and recreational purposes. If you are a buyer willing to engage the Township and attempt to seek a variance, the seller would be anxious to hear your offer as well!