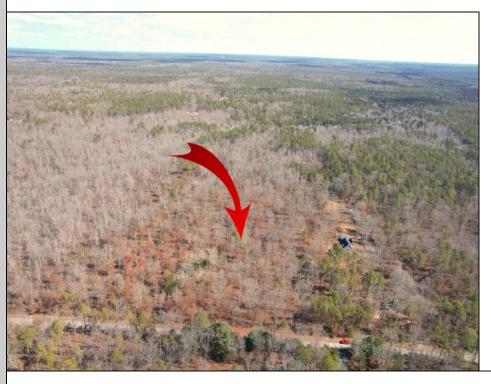

## **COMMENTS**

Have you ever found yourself on the wrong side of the road? That is exactly the situation here on Kavkaz Place! This 6+ acre parcel of land is located on a rural dead-end street in Buena Vista Twp... but wait - there\'s more. This parcel is situated on the eastern side of Kavkaz Place, in the \"FA1 Zoning\" which requires 30+ acres to build. A stone-throw away on the western side of Kavkaz Place, is the \"RDR1 Zoning,\" which only requires 3.2 acres to build. Talk about being on the wrong side of the road! Property would also be great for hunting and recreational purposes. If you are a buyer willing to engage the Township and attempt to seek a variance, the seller would be anxious to hear your offer as well!