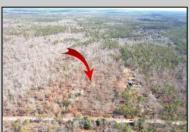

## **COMMENTS**

Have you ever found yourself on the wrong side of the road? That is exactly the situation here on Kavkaz Place! This 6+ acre parcel of land is located on a rural dead-end street in Buena Vista Twp... but wait - there\'s more. This parcel is situated on the eastern side of Kavkaz Place, in the \"FA1 Zoning\" which requires 30+ acres to build. A stone-throw away on the western side of Kavkaz Place, is the \"RDR1 Zoning,\" which only requires 3.2 acres to build. Talk about being on the wrong side of the road! Property would also be great for hunting and recreational purposes. If you are a buyer willing to engage the Township and attempt to seek a variance, the seller would be anxious to hear your offer as well!