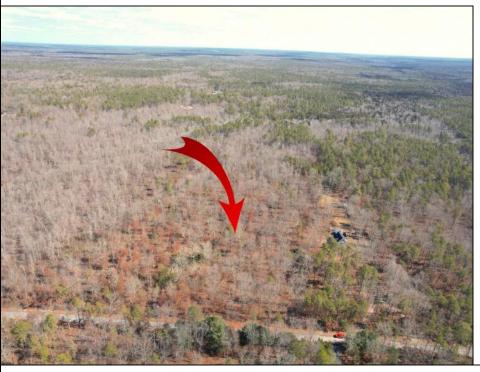

## **COMMENTS**

Have you ever found yourself on the wrong side of the road? That is exactly the situation here on Kavkaz Place! This 6+ acre parcel of land is located on a rural dead-end street in Buena Vista Twp... but wait - there\'s more. This parcel is situated on the eastern side of Kavkaz Place, in the \"FA1 Zoning\" which requires 30+ acres to build. A stone-throw away on the western side of Kavkaz Place, is the \"RDR1 Zoning,\" which only requires 3.2 acres to build. Talk about being on the wrong side of the road! Property would also be great for hunting and recreational purposes. If you are a buyer willing to engage the Township and attempt to seek a variance, the seller would be anxious to hear your offer as well!