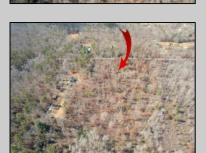

## **COMMENTS**

Have you ever found yourself on the wrong side of the road? That is exactly the situation here on Kavkaz Place! This 6+ acre parcel of land is located on a rural dead-end street in Buena Vista Twp... but wait - there\'s more. This parcel is situated on the eastern side of Kavkaz Place, in the \"FA1 Zoning\" which requires 30+ acres to build. A stone-throw away on the western side of Kavkaz Place, is the \"RDR1 Zoning,\" which only requires 3.2 acres to build. Talk about being on the wrong side of the road! Property would also be great for hunting and recreational purposes. If you are a buyer willing to engage the Township and attempt to seek a variance, the seller would be anxious to hear your offer as well!