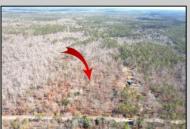

## **COMMENTS**

Have you ever found yourself on the wrong side of the road? That is exactly the situation here on Kavkaz Place! This 6+ acre parcel of land is located on a rural dead-end street in Buena Vista Twp... but wait - there\'s more. This parcel is situated on the eastern side of Kavkaz Place, in the \"FA1 Zoning\" which requires 30+ acres to build. A stone-throw away on the western side of Kavkaz Place, is the \"RDR1 Zoning,\" which only requires 3.2 acres to build. Talk about being on the wrong side of the road! Property would also be great for hunting and recreational purposes. If you are a buyer willing to engage the Township and attempt to seek a variance, the seller would be anxious to hear your offer as well!