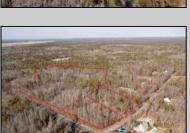

## **COMMENTS**

\*\*BUILDER/DEVELOPER SPECIAL!\*\* Discover your slice of paradise in Egg Harbor Township with this stunning land for sale totaling over 17 acres- offering a new conditionally approved 3-lot subdivision, set amidst serene woodlands and bordered by a tranquil river with water access and a marina. With DEP approval secured and final subdivision approval pending on March 1st, this property offers endless opportunities for your dream home compound or family sanctuary. The hard work is done for you, and the ideas are endless with what you can do here.