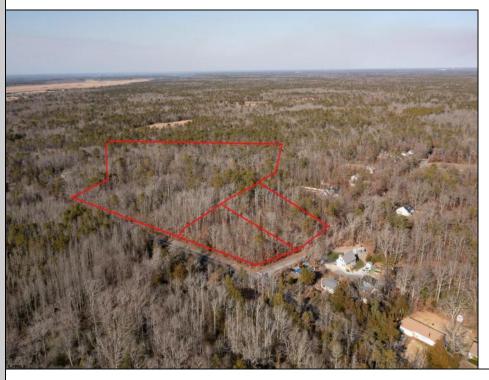

## **COMMENTS**

\*\*BUILDER/DEVELOPER SPECIAL!\*\* Discover your slice of paradise in Egg Harbor Township with this stunning land for sale totaling over 17 acres- offering a new conditionally approved 3-lot subdivision, set amidst serene woodlands and bordered by a tranquil river with water access and a marina. With DEP approval secured and final subdivision approval pending on March 1st, this property offers endless opportunities for your dream home compound or family sanctuary. The hard work is done for you, and the ideas are endless with what you can do here.