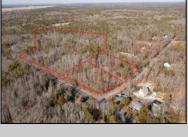

## **COMMENTS**

\*\*BUILDER/DEVELOPER SPECIAL!\*\* Discover your slice of paradise in Egg Harbor Township with this stunning land for sale totaling over 17 acres- offering a new conditionally approved 3-lot subdivision, set amidst serene woodlands and bordered by a tranquil river with water access and a marina. With DEP approval secured and final subdivision approval pending on March 1st, this property offers endless opportunities for your dream home compound or family sanctuary. The hard work is done for you, and the ideas are endless with what you can do here.