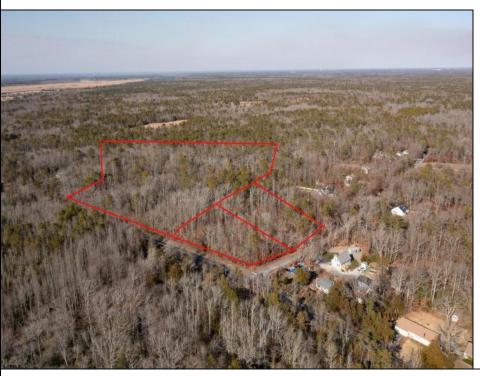

## **COMMENTS**

\*\*BUILDER/DEVELOPER SPECIAL!\*\* Discover your slice of paradise in Egg Harbor Township with this stunning land for sale totaling over 17 acres- offering a new conditionally approved 3-lot subdivision, set amidst serene woodlands and bordered by a tranquil river with water access and a marina. With DEP approval secured and final subdivision approval pending on March 1st, this property offers endless opportunities for your dream home compound or family sanctuary. The hard work is done for you, and the ideas are endless with what you can do here.