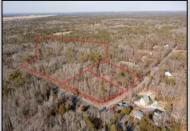

## **COMMENTS**

\*\*BUILDER/DEVELOPER SPECIAL!\*\* Discover your slice of paradise in Egg Harbor Township with this stunning land for sale totaling over 17 acres- offering a new conditionally approved 3-lot subdivision, set amidst serene woodlands and bordered by a tranquil river with water access and a marina. With DEP approval secured and final subdivision approval pending on March 1st, this property offers endless opportunities for your dream home compound or family sanctuary. The hard work is done for you, and the ideas are endless with what you can do here.