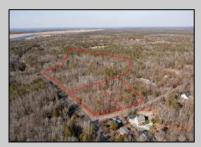

## **COMMENTS**

\*\*BUILDER/DEVELOPER SPECIAL!\*\* Discover your slice of paradise in Egg Harbor Township with this stunning land for sale totaling over 17 acres- offering a new conditionally approved 3-lot subdivision, set amidst serene woodlands and bordered by a tranquil river with water access and a marina. With DEP approval secured and final subdivision approval pending on March 1st, this property offers endless opportunities for your dream home compound or family sanctuary. The hard work is done for you, and the ideas are endless with what you can do here.