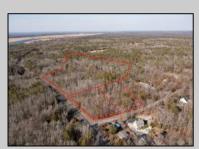

## COMMENTS

\*\*BUILDER/DEVELOPER SPECIAL!\*\* Discover your slice of paradise in Egg Harbor Township with this stunning land for sale totaling over 17 acres- offering a new conditionally approved 3-lot subdivision, set amidst serene woodlands and bordered by a tranquil river with water access and a marina. With DEP approval secured and final subdivision approval pending on March 1st, this property offers endless opportunities for your dream home compound or family sanctuary. The hard work is done for you, and the ideas are endless with what you can do here. **PROPERTY DETAILS**