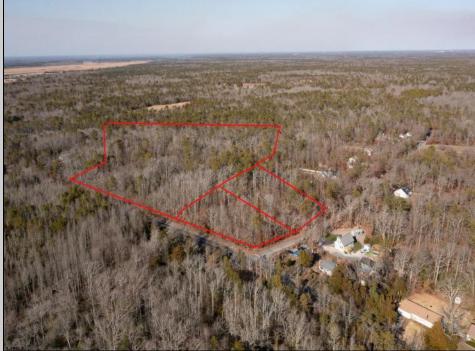

## COMMENTS

\*\*BUILDER/DEVELOPER SPECIAL!\*\* Discover your slice of paradise in Egg Harbor Township with this stunning land for sale totaling over 17 acres- offering a new conditionally approved 3-lot subdivision, set amidst serene woodlands and bordered by a tranquil river with water access and a marina. With DEP approval secured and final subdivision approval pending on March 1st, this property offers endless opportunities for your dream home compound or family sanctuary. The hard work is done for you, and the ideas are endless with what you can do here. **PROPERTY DETAILS**