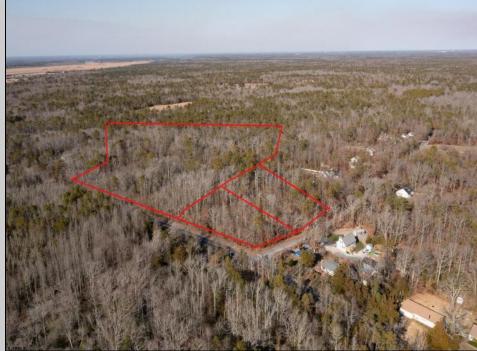

## COMMENTS

\*\*BUILDER/DEVELOPER SPECIAL!\*\* Discover your slice of paradise in Egg Harbor Township with this stunning land for sale totaling over 17 acres- offering a new conditionally approved 3-lot subdivision, set amidst serene woodlands and bordered by a tranquil river with water access and a marina. With DEP approval secured and final subdivision approval pending on March 1st, this property offers endless opportunities for your dream home compound or family sanctuary. The hard work is done for you, and the ideas are endless with what you can do here.