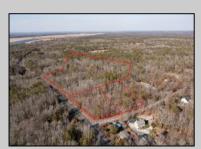

## COMMENTS

\*\*BUILDER/DEVELOPER SPECIAL!\*\* Discover your slice of paradise in Egg Harbor Township with this stunning land for sale totaling over 17 acres- offering a new conditionally approved 3-lot subdivision, set amidst serene woodlands and bordered by a tranquil river with water access and a marina. With DEP approval secured and final subdivision approval pending on March 1st, this property offers endless opportunities for your dream home compound or family sanctuary. The hard work is done for you, and the ideas are endless with what you can do here.