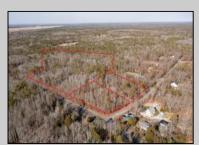

## COMMENTS

\*\*BUILDER/DEVELOPER SPECIAL!\*\* Discover your slice of paradise in Egg Harbor Township with this stunning land for sale totaling over 17 acres- offering a new conditionally approved 3-lot subdivision, set amidst serene woodlands and bordered by a tranquil river with water access and a marina. With DEP approval secured and final subdivision approval pending on March 1st, this property offers endless opportunities for your dream home compound or family sanctuary. The hard work is done for you, and the ideas are endless with what you can do here.