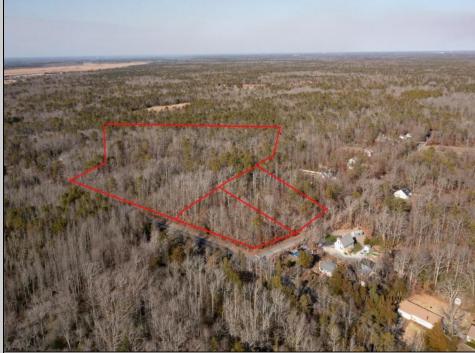

## COMMENTS

\*\*BUILDER/DEVELOPER SPECIAL!\*\* Discover your slice of paradise in Egg Harbor Township with this stunning land for sale totaling over 17 acres- offering a new conditionally approved 3-lot subdivision, set amidst serene woodlands and bordered by a tranquil river with water access and a marina. With DEP approval secured and final subdivision approval pending on March 1st, this property offers endless opportunities for your dream home compound or family sanctuary. The hard work is done for you, and the ideas are endless with what you can do here.