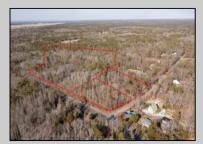

## COMMENTS

\*\*BUILDER/DEVELOPER SPECIAL!\*\* Discover your slice of paradise in Egg Harbor Township with this stunning land for sale totaling over 17 acres- offering a new conditionally approved 3-lot subdivision, set amidst serene woodlands and bordered by a tranquil river with water access and a marina. With DEP approval secured and final subdivision approval pending on March 1st, this property offers endless opportunities for your dream home compound or family sanctuary. The hard work is done for you, and the ideas are endless with what you can do here.