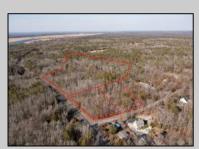

## COMMENTS

\*\*BUILDER/DEVELOPER SPECIAL!\*\* Discover your slice of paradise in Egg Harbor Township with this stunning land for sale totaling over 17 acres- offering a new conditionally approved 3-lot subdivision, set amidst serene woodlands and bordered by a tranquil river with water access and a marina. With DEP approval secured and final subdivision approval pending on March 1st, this property offers endless opportunities for your dream home compound or family sanctuary. The hard work is done for you, and the ideas are endless with what you can do here.