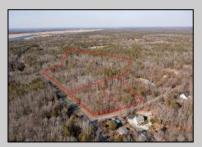

## **COMMENTS**

\*\*BUILDER/DEVELOPER SPECIAL!\*\* Discover your slice of paradise in Egg Harbor Township with this stunning land for sale totaling over 17 acres- offering a new conditionally approved 3-lot subdivision, set amidst serene woodlands and bordered by a tranquil river with water access and a marina. With DEP approval secured and final subdivision approval pending on March 1st, this property offers endless opportunities for your dream home compound or family sanctuary. The hard work is done for you, and the ideas are endless with what you can do here.