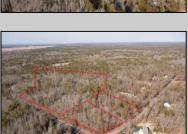

## **COMMENTS**

\*\*BUILDER/DEVELOPER SPECIAL!\*\* Discover your slice of paradise in Egg Harbor Township with this stunning land for sale totaling over 17 acres- offering a new conditionally approved 3-lot subdivision, set amidst serene woodlands and bordered by a tranquil river with water access and a marina. With DEP approval secured and final subdivision approval pending on March 1st, this property offers endless opportunities for your dream home compound or family sanctuary. The hard work is done for you, and the ideas are endless with what you can do here.