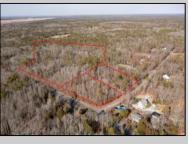

## **COMMENTS**

\*\*BUILDER/DEVELOPER SPECIAL!\*\* Discover your slice of paradise in Egg Harbor Township with this stunning land for sale totaling over 17 acres- offering a new conditionally approved 3-lot subdivision, set amidst serene woodlands and bordered by a tranquil river with water access and a marina. With DEP approval secured and final subdivision approval pending on March 1st, this property offers endless opportunities for your dream home compound or family sanctuary. The hard work is done for you, and the ideas are endless with what you can do here.