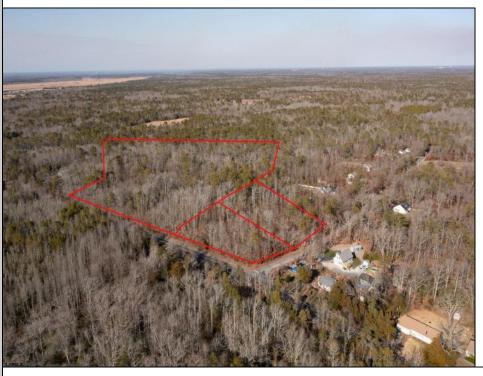

## **COMMENTS**

\*\*BUILDER/DEVELOPER SPECIAL!\*\* Discover your slice of paradise in Egg Harbor Township with this stunning land for sale totaling over 17 acres- offering a new conditionally approved 3-lot subdivision, set amidst serene woodlands and bordered by a tranquil river with water access and a marina. With DEP approval secured and final subdivision approval pending on March 1st, this property offers endless opportunities for your dream home compound or family sanctuary. The hard work is done for you, and the ideas are endless with what you can do here.